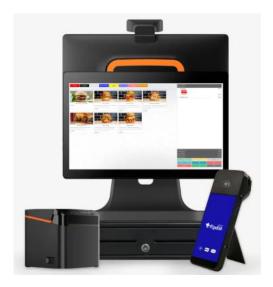

## **Introduction**

- Our approved EPOS system is designed and built by Flipdish (Jinoby). The system can be adapted to any country across the world and developed in-house to suit all local requirements.
- The system training will be completed online via courses and modules and can also be trained out by the operations team.
- Each country was a support function who are based across the world and working through different time zones to ensure full support is provided.
- The menu is managed by either Chicken Cottage head office or by the Master franchisee.
- You can find all relevant training session using this academy link -